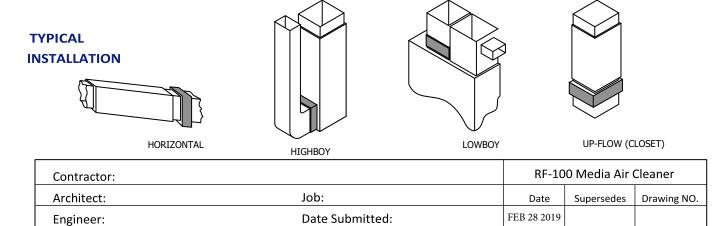

The Reversomatic high efficiency air cleaner housing is easily installed with any type of forced air heating/cooling system. Standard sheet metal procedures are followed and no special tools are required. The Reversomatic air cleaner housing is mounted in the Return Air Duct - horizontally, vertically, or at an angle as required.