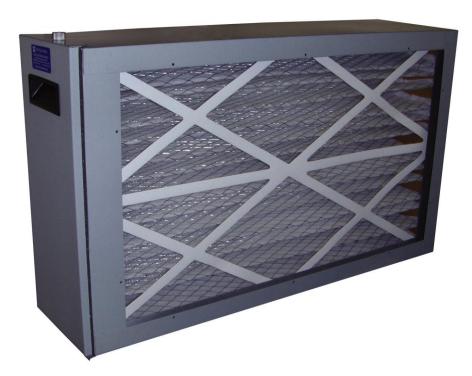

## **RF-100 MEDIA AIR CLEANER**

## Models: RF-100-1625, RF-100-2025, RF-100-2020

## WHOLE - HOUSE AIR FILTRATION, HELPING TO MAKE YOUR HOME:

- Cleaner
- Healthier
- Safer
- More comfortable

Available in 11 to 14 mery with 3M filters

Get cleaner indoor air now. Upgrade from your 1" filter to the Reversomatic RF-100 Media Air Filter Cleaner. RF-100 High-Capacity, High-Efficiency is up to 40 times more efficient than traditional 1" filters at removing airborne dust, pollen and other contaminants, that are potentially harmful to your health.