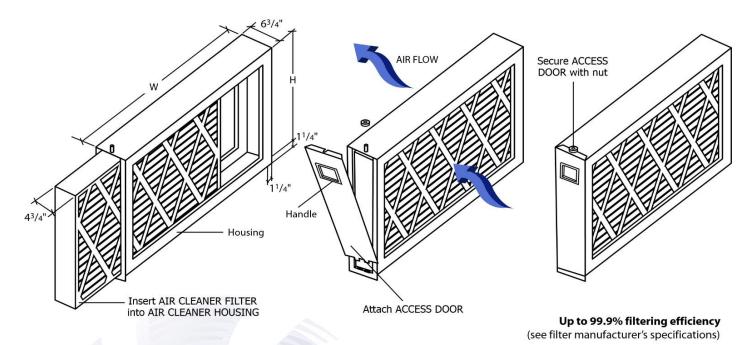

| MODEL       | Н   | W   | FILTER SIZE              |
|-------------|-----|-----|--------------------------|
| RF-100-1625 | 16" | 25" | 24.75" x 15.75" x 4.25"  |
| RF-100-2025 | 20" | 25" | 24.875" x 19.75" x 4.25" |
| RF-100-2020 | 20" | 20" | 19.50" x 19.50" x 4.25"  |
|             |     |     |                          |
|             |     |     |                          |